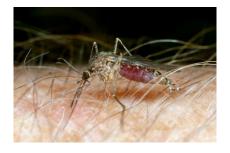

## **Pest Matching Game**

Below are listed many insect pests and the types of damage they cause. Match the letter representing the damage with the kind of pest that causes it.

| 1. | Termite                      | a. Spread disease on food      |
|----|------------------------------|--------------------------------|
| 2. | Fly                          | b. Suck fluid from plants      |
| 3. | Wasp                         | c. Not pest; eats bad insects! |
| 4. | Mosquito                     | d. Stings you                  |
| 5. | Aphid                        | e. Chews leaves                |
| 6. | Praying Mantis               | f. Tunnels through tree bark   |
| 7. | Diamondback moth caterpillar | g. Eats wood on houses         |
| 8. | Emerald ash borer beetle     | h. Sucks your blood            |