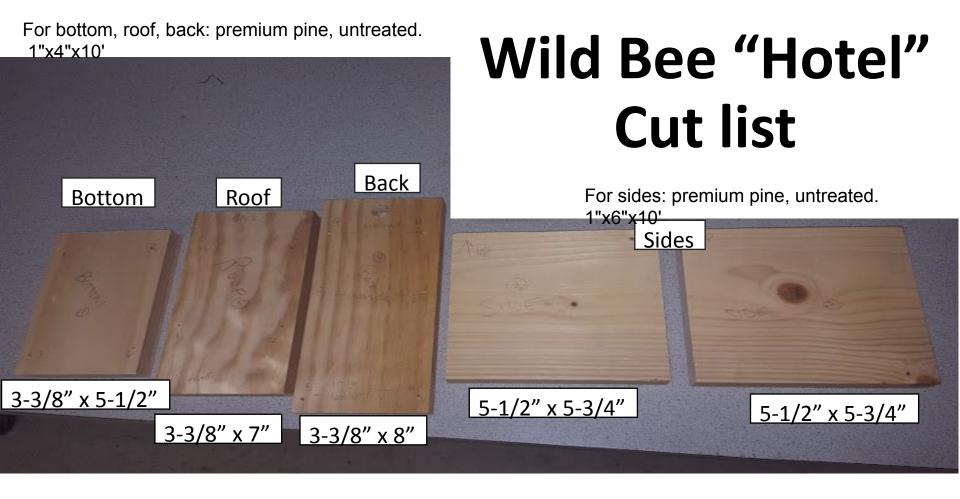

You will also need 1-1/4" nails, a hammer, sandpaper, and nesting material.

## Lumber Requirements and 2022 Pricing

cut

sides

bottom

roof

back

| Edilibol Roqu                  |             | ito aire    |     |             | <b>O</b> 11 | .9         |
|--------------------------------|-------------|-------------|-----|-------------|-------------|------------|
| Lumber Description/ Dimensions | Price/Board | Piece being | Qt/ | Price/piece | Qt          | Price/nest |

(Menards)

\$24.20

\$13.88

\$13.88

\$13.88

\$65.84

| Edilibei Requ                |             |             |     |             | •  | -9   |
|------------------------------|-------------|-------------|-----|-------------|----|------|
| Lumbar Decembra / Dimensione | Dries/Deerd | Diago boing | 04/ | Drice/pi